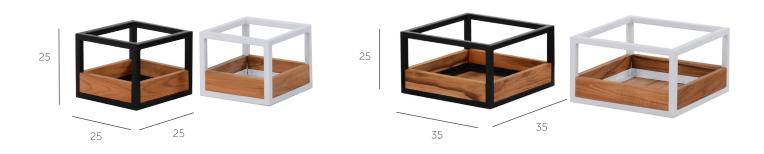

## **PLANTER** ALU

MATERIALS: Solid Teak wood in teak oil finish Black powder coated aluminium WARRANTY:

1 year timber & structural warranty

Planter Alu Small - Teak

Planter Alu Medium - Teak

Planter Alu Large - Teak

Available to customise in other size, timber and stain.