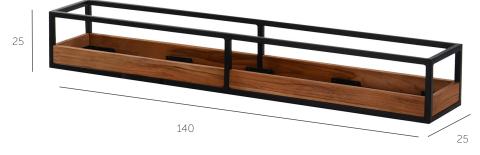

## **PLANTER** ALU

MATERIALS: Solid Teak wood in teak oil finish Black powder coated aluminium WARRANTY:

1 year timber & structural warranty

Planter Alu Small - Teak

Planter Alu Medium - Teak

Planter Alu Large - Teak

Available to customise in other size, timber and stain.