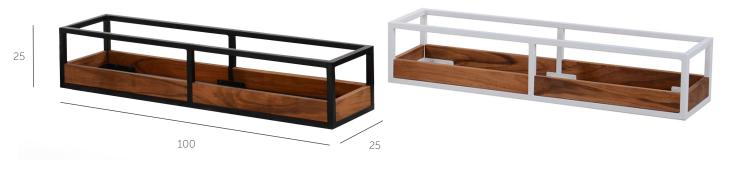

## **PLANTER** ALU

MATERIALS: Solid Teak wood in teak oil finish Black powder coated aluminium WARRANTY:

1 year timber & structural warranty

Planter Alu Small - Teak

Planter Alu Medium - Teak

Planter Alu Large - Teak

Available to customise in other size, timber and stain.