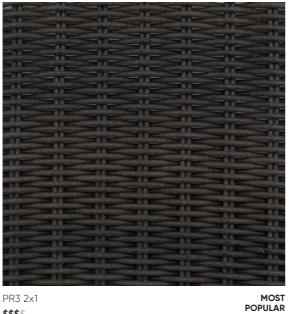

PR5 2x1 \$\$\$\$

MOST POPULAR

PR3 2x1 \$\$\$\$

| ATE ATE ATE ATE AT<br>THE ATE ATE ATE<br>ATE ATE ATE ATE ATE<br>ATE ATE ATE ATE ATE |  |
|-------------------------------------------------------------------------------------------------------------------------------------------------------------------------------------------------------|--|
|                                                                                                                                                                                                       |  |
|                                                                                                                                                                                                       |  |
|                                                                                                                                                                                                       |  |
|                                                                                                                                                                                                       |  |
|                                                                                                                                                                                                       |  |

## WintonsTeak OUTDOOR WICKER POLYROD

Wintons Teak uses only the best outdoor wicker made from quality high-density polyethylene (HDPE). Compared to commonly used polypropylene and lower density polyethylene, HDPE is never brittle and will retain its shape. A good outdoor wicker should also retain its colour and texture overtime. At Wintons Teak we guarantee all of our outdoor wicker furniture will last for a minimum of 3 years.