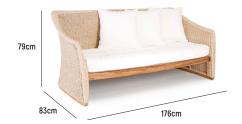

## **ASTON SOFA**

**OVERALL DIMENSION**: L 1,760mm x D 830mm x H 790mm

**MATERIAL** : Handwoven Synthetic Rattan on Aluminium Frame,

> Distressed A-Grade Teak (belt and skirting) and Quick Dry Foam Outdoor Cushion in Olefin Fabric

**ASSEMBLY** : Fully Assembled

WARRANTY : 3 Year Warranty for Synthetic Rattan Weaving

and Aluminium Frame (excluding foam and cushion)