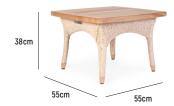

## **ASTON COFFEE TABLE 55X55**

**OVERALL DIMENSION**: L 550mm x W 550mm x H 380mm MATERIAL : Handwoven Synthetic Rattan on

Aluminium Frame and A-Grade Teak (tabletop)

**ASSEMBLY** : Fully Assembled

WARRANTY : 3 Year Weave, Timber and Structural Warranty