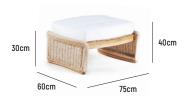

#### **ASTON OTTOMAN**

OVERALL DIMENSION : W 750mm x D 600mm x H 400mm

**MATERIAL** : Handwoven Synthetic Rattan on Aluminium Frame,

> Distressed A-Grade Teak (belt and skirting) and Quick Dry Foam Outdoor Cushion in Olefin Fabric