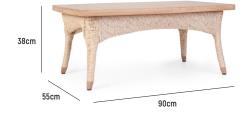

### **ASTON COFFEE TABLE 90X55**

OVERALL DIMENSION : L 900mm x W 550mm x H 380mm MATERIAL : Handwoven Synthetic Rattan on

Aluminium Frame and A-Grade Teak (tabletop)

**ASSEMBLY** : Fully Assembled

WARRANTY : 3 Year Weave, Timber and Structural Warranty