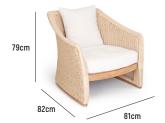

## **ASTON DEEP SEATER**

**OVERALL DIMENSION**: W 810mm x D 820mm x H 790mm

**MATERIAL** : Handwoven Synthetic Rattan on Aluminium Frame,

Distressed A-Grade Teak (belt and skirting) and Quick Dry Foam Outdoor Cushion in Olefin Fabric

## **ASTON SOFA**

**OVERALL DIMENSION**: L 1,760mm x D 830mm x H 790mm

**MATERIAL** : Handwoven Synthetic Rattan on Aluminium Frame,

> Distressed A-Grade Teak (belt and skirting) and Quick Dry Foam Outdoor Cushion in Olefin Fabric