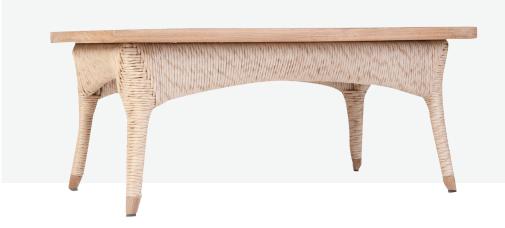

## **ASTON COFFEE TABLE 55X55**

**OVERALL DIMENSION**: L 550mm x W 550mm x H 380mm MATERIAL : Handwoven Synthetic Rattan on

Aluminium Frame and A-Grade Teak (tabletop)

**ASSEMBLY** : Fully Assembled

WARRANTY : 3 Year Weave, Timber and Structural Warranty

### **ASTON COFFEE TABLE 90X55**

OVERALL DIMENSION : L 900mm x W 550mm x H 380mm MATERIAL : Handwoven Synthetic Rattan on

Aluminium Frame and A-Grade Teak (tabletop)

**ASSEMBLY** : Fully Assembled

WARRANTY : 3 Year Weave, Timber and Structural Warranty