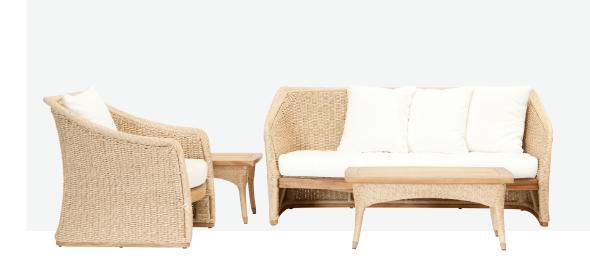

## **ASTON** LOUNGE

## **ASTON DEEP SEATER**

**OVERALL DIMENSION**: W 810mm x D 820mm x H 790mm

**MATERIAL** : Handwoven Synthetic Rattan on Aluminium Frame,

Distressed A-Grade Teak (belt and skirting) and Quick Dry Foam Outdoor Cushion in Olefin Fabric

## **ASTON SOFA**

**OVERALL DIMENSION**: L 1,760mm x D 830mm x H 790mm

**MATERIAL** : Handwoven Synthetic Rattan on Aluminium Frame,

> Distressed A-Grade Teak (belt and skirting) and Quick Dry Foam Outdoor Cushion in Olefin Fabric

# **ASTON** COFFEE TABLE