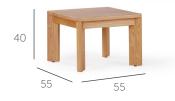

MATERIALS: Solid American Oak in clear polyurethane finish WARRANTY:

5 year timber & structural warranty

Niall Coffee Table 55x55 - Oak