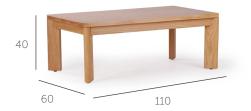

## Niall Coffee Table 110x60 - Oak

Available to customise in other size, timber and stain.