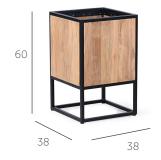

Neo Planter Box Small - Teak

Neo Planter Box Large - Teak

Available to customise in other size, timber and stain.