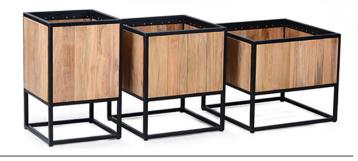

Neo Planter Box Small - Teak

Neo Planter Box Large - Teak

Available to customise in other size, timber and stain.