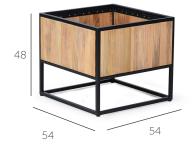

## MATERIALS:

Solid Teak wood in teak oil finish Black powder coated aluminium

54

46

Neo Planter Box Medium - Teak

46

WARRANTY:

1 year timber & structural warranty